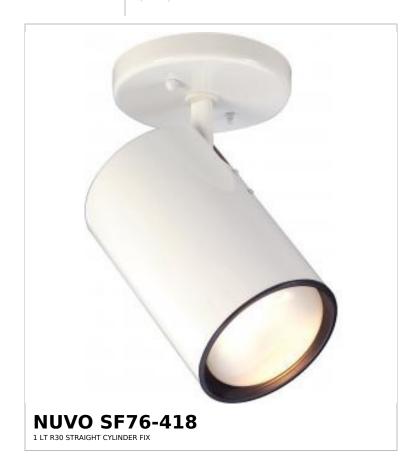

## Notes

Status Active Finish White Style Traditional Number of Lamps 1 Height (in.) 9.25 Width (in.) 4.5 Indoor or Outdoor Fixture Indoor Specifications Base Medium Bulb Type Lamp Dependent Max Wattage 50W Voltage 120V Bulb Included No Dimmable Lamp Dependent Dimming requirements and compatible Dimming Note dimmers are dependent on the light bulb(s) used Weight (lb.) 0.98 Sloped Ceiling Yes Cylinder Fixture Shape Fixture Type Flush Mount Fixture Material Glass / Metal Dimensions Back Plate or Canopy Width (in.) 5.08 Compliance Safety Listing cETLus - Listed Location Rating Damp Ceiling UL Application ENERGY STAR No DLC Approved No California Status Lawful for sale in California Title 20 / 24 Status Lawful for sale California Prop 65 Lead **RoHS** Compliant Yes