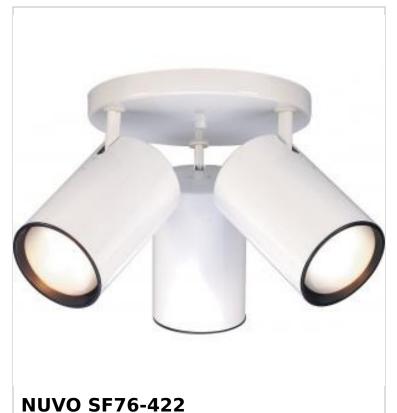

## SATCO NUVO

Project Name

ocation .

Prepared By

Notes

3 LT R30 STRAIGHT CYLINDER FIX

rww1 07-23-2025 00:04:4

| General                   |             |
|---------------------------|-------------|
| Status                    | Active      |
| Finish                    | White       |
| Style                     | Traditional |
| Number of Lamps           | 3           |
| Height (in.)              | 10          |
| Width (in.)               | 18          |
| Indoor or Outdoor Fixture | Indoor      |