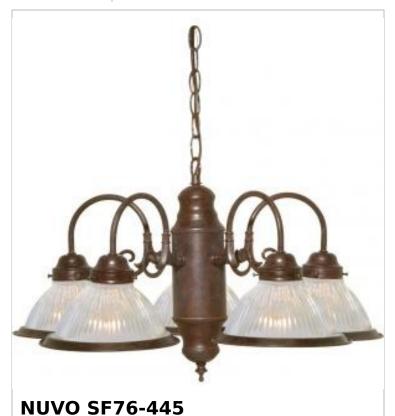

## SATCO NUVO

Project Name

ocation Prepared By

5 LIGHT 22" CHANDELIER

Notes

| General                   |             |  |
|---------------------------|-------------|--|
| Status                    | Active      |  |
| Finish                    | Old Bronze  |  |
| Style                     | Traditional |  |
| Number of Lamps           | 5           |  |
| Height (in.)              | 18          |  |
| Width (in.)               | 22          |  |
| Indoor or Outdoor Fixture | Indoor      |  |

| Specifications    |                                                                                     |
|-------------------|-------------------------------------------------------------------------------------|
| Base              | Medium                                                                              |
| Bulb Type         | Lamp Dependent                                                                      |
| Max Wattage       | 60W                                                                                 |
| Voltage           | 120V                                                                                |
| Bulb Included     | No                                                                                  |
| Dimmable          | Lamp Dependent                                                                      |
| Dimming Note      | Dimming requirements and compatible dimmers are dependent on the light bulb(s) used |
| Glass Description | Clear Ribbed                                                                        |
| Weight (lb.)      | 12.85                                                                               |
| Fixture Type      | Chandelier                                                                          |
| Fixture Material  | Glass / Metal                                                                       |