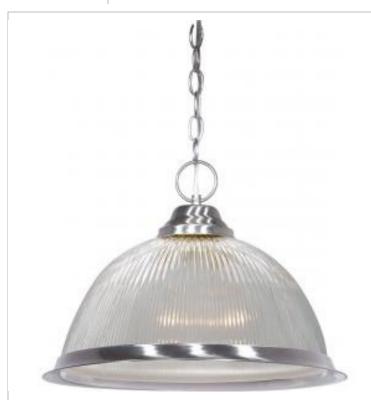

## NUVO SF76-446 1 LIGHT 15" PENDANT

Notes

| General                             |                                                                                           |
|-------------------------------------|-------------------------------------------------------------------------------------------|
| Status                              | Discontinued                                                                              |
| Finish                              | Brushed Nickel                                                                            |
| Style                               | Traditional                                                                               |
| Number of Lamps                     | 1                                                                                         |
| Height (in.)                        | 10.5                                                                                      |
| Width (in.)                         | 15                                                                                        |
| Indoor or Outdoor Fixture           | Indoor                                                                                    |
| Specifications                      |                                                                                           |
| Base                                | Medium                                                                                    |
| Bulb Type                           | Lamp Dependent                                                                            |
| Max Wattage                         | 100W                                                                                      |
| Voltage                             | 120V                                                                                      |
| Bulb Included                       | No                                                                                        |
| Dimmable                            | Lamp Dependent                                                                            |
| Dimming Note                        | Dimming requirements and compatible<br>dimmers are dependent on the light bulb(s)<br>used |
| Glass Description                   | Clear Ribbed                                                                              |
| Weight (lb.)                        | 14.19                                                                                     |
| Fixture Type                        | Pendant                                                                                   |
| Fixture Material                    | Glass / Metal                                                                             |
| Dimensions                          |                                                                                           |
| Back Plate or Canopy Height (in.)   | 1.02                                                                                      |
| Back Plate or Canopy Diameter (in.) | 4.92                                                                                      |
| Chain Length                        | 36 in.                                                                                    |
| Compliance                          |                                                                                           |
| Safety Listing                      | cULus                                                                                     |
| Location Rating                     | Dry                                                                                       |
| UL Application                      | Ceiling                                                                                   |
| ENERGY STAR                         | No                                                                                        |
| DLC Approved                        | No                                                                                        |
| California Status                   | Lawful for sale in California                                                             |
| Title 20 / 24 Status                | Lawful for sale                                                                           |
| California Prop 65                  | Lead                                                                                      |
| RoHS Compliant                      | Yes                                                                                       |
| Additional Information              |                                                                                           |
| Includes                            | (1) 36 Inch Chain; (1) 12 Foot Wire                                                       |
| Warranty                            | 1-Year                                                                                    |