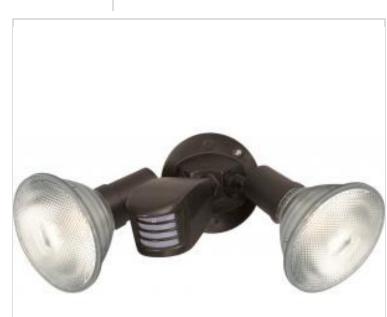

## SATCO NUVO

General

Status

Project Name

Location

Prepared By

| NUVO                     | SF7 | 6-503 |
|--------------------------|-----|-------|
| 2 LIGHT PAR38 FLOODLIGHT |     |       |

Notes

Fixture Type Flood Light Finish Bronze Number of Lamps 2 Height (in.) 4.75 Width (in.) 10 Extension (in.) 9.5 Photocell or Sensor Has Motion Sensor Indoor or Outdoor Fixture Outdoor Specifications Technology Halogen Base Medium Wattage 150W Dimmable Lamp Dependent Dimming requirements and compatible Dimming Note dimmers are dependent on the light bulb(s) used Bulb Included No Weight (lb.) 1.73 Die-Cast Aluminum / Glass Material Compliance Safety Listing cETLus Location Rating Wet **UL** Application Wall ENERGY STAR No DLC Approved No ADA Compliant No California Status Lawful for sale in California Lawful for sale Title 20 / 24 Status California Prop 65 Lead **RoHS** Compliant Yes Additional Information Specification Note Adjustable Angle from 0 to 90 degrees Warranty 1-Year