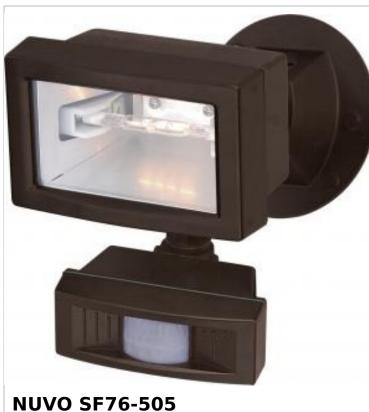

## SATCO NUVO

Project Name

....

Prepared By

1 LT MINI HALOGEN FLOODLIGHT

Notes

| Status                    | Discontinued                                                                              |
|---------------------------|-------------------------------------------------------------------------------------------|
| Fixture Type              | Flood Light                                                                               |
| Finish                    | Bronze                                                                                    |
| Number of Lamps           | 1                                                                                         |
| Height (in.)              | 6                                                                                         |
| Width (in.)               | 5                                                                                         |
| Extension (in.)           | 8                                                                                         |
| Photocell or Sensor       | Has Motion Sensor                                                                         |
| Indoor or Outdoor Fixture | Outdoor                                                                                   |
| Specifications            |                                                                                           |
| Technology                | Halogen                                                                                   |
| Base                      | Double Ended Recessed Single Contact                                                      |
| Wattage                   | 150W                                                                                      |
| Dimmable                  | Lamp Dependent                                                                            |
| Dimming Note              | Dimming requirements and compatible<br>dimmers are dependent on the light bulb(s)<br>used |
| Bulb Included             | Yes                                                                                       |
| Weight (lb.)              | 2.38                                                                                      |
| Compliance                |                                                                                           |
| Safety Listing            | cULus                                                                                     |
| Location Rating           | Wet                                                                                       |
| ENERGY STAR               | No                                                                                        |
| DLC Approved              | No                                                                                        |
| ADA Compliant             | No                                                                                        |
| California Status         | Lawful for sale in California                                                             |
| Title 20 / 24 Status      | Non-Compliant                                                                             |
| California Prop 65        | Lead                                                                                      |
| RoHS Compliant            | Yes                                                                                       |
| Additional Information    |                                                                                           |
| Includes                  | (1) 150W Halogen Lamp                                                                     |
| Warranty                  | 5-Years                                                                                   |