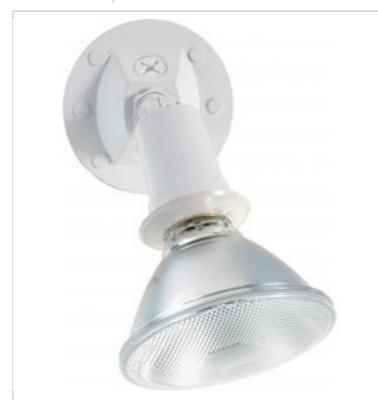

## SATCO NUVO

Project Name

Prepared By

**NUVO SF76-520** 1 LIGHT PAR38 FLOODLIGHT

Notes

| Status                    | Active                                                                                    |
|---------------------------|-------------------------------------------------------------------------------------------|
| Fixture Type              | Flood Light                                                                               |
| Finish                    | White                                                                                     |
| Number of Lamps           | 1                                                                                         |
| Height (in.)              | 4.75                                                                                      |
| Width (in.)               | 4.5                                                                                       |
| Extension (in.)           | 5                                                                                         |
| Indoor or Outdoor Fixture | Outdoor                                                                                   |
| Specifications            |                                                                                           |
| Technology                | Halogen                                                                                   |
| Base                      | Medium                                                                                    |
| Wattage                   | 150W                                                                                      |
| Dimmable                  | Lamp Dependent                                                                            |
| Dimming Note              | Dimming requirements and compatible<br>dimmers are dependent on the light bulb(s)<br>used |
| Bulb Included             | No                                                                                        |
| Weight (lb.)              | 0.49                                                                                      |
| Material                  | Die-Cast Aluminum / Glass                                                                 |
| Compliance                |                                                                                           |
| Safety Listing            | cULus                                                                                     |
| Location Rating           | Wet                                                                                       |
| UL Application            | Wall                                                                                      |
| ENERGY STAR               | No                                                                                        |
| DLC Approved              | No                                                                                        |
| ADA Compliant             | No                                                                                        |
| California Status         | Lawful for sale in California                                                             |
| Title 20 / 24 Status      | Lawful for sale                                                                           |
| California Prop 65        | Lead                                                                                      |
| RoHS Compliant            | Yes                                                                                       |
| Additional Information    |                                                                                           |
| Warranty                  | 1-Year                                                                                    |