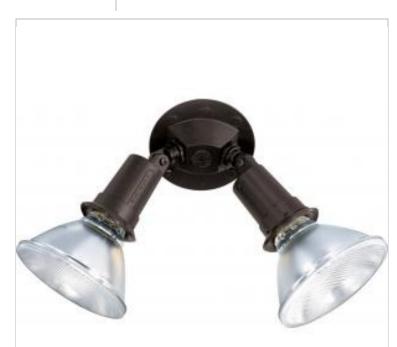

## SATCO' NUVO

Project Name

```
Location
```

Prepared By

| General                   |                                                                                           |
|---------------------------|-------------------------------------------------------------------------------------------|
| Status                    | Active                                                                                    |
| Fixture Type              | Flood Light                                                                               |
| Finish                    | Bronze                                                                                    |
| Number of Lamps           | 2                                                                                         |
| Height (in.)              | 4.75                                                                                      |
| Width (in.)               | 10                                                                                        |
| Extension (in.)           | 5                                                                                         |
| Indoor or Outdoor Fixture | Outdoor                                                                                   |
| Specifications            |                                                                                           |
| Technology                | Halogen                                                                                   |
| Base                      | Medium                                                                                    |
| Wattage                   | 150W                                                                                      |
| Dimmable                  | Lamp Dependent                                                                            |
| Dimming Note              | Dimming requirements and compatible<br>dimmers are dependent on the light bulb(s)<br>used |
| Bulb Included             | No                                                                                        |
| Weight (lb.)              | 1.73                                                                                      |
| Material                  | Die-Cast Aluminum / Glass                                                                 |
| Compliance                |                                                                                           |
| Safety Listing            | cULus                                                                                     |
| Location Rating           | Wet                                                                                       |
| UL Application            | Wall                                                                                      |
| ENERGY STAR               | No                                                                                        |
| DLC Approved              | No                                                                                        |
| ADA Compliant             | No                                                                                        |
| California Status         | Lawful for sale in California                                                             |
| Title 20 / 24 Status      | Lawful for sale                                                                           |
| California Prop 65        | Lead                                                                                      |
| RoHS Compliant            | Yes                                                                                       |
| Additional Information    |                                                                                           |
| Warranty                  | 1-Year                                                                                    |