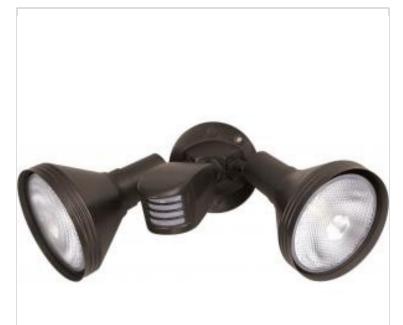

## SATCO NUVO

Project Name

ocation Prepared By

**NUVO SF76-531** 

2 LIGHT PAR38 FLOODLIGHT

Notes

www1 06-27-2025 00:09:

| Status                    | Active            |
|---------------------------|-------------------|
| Fixture Type              | Flood Light       |
| Finish                    | Bronze            |
| Number of Lamps           | 2                 |
| Height (in.)              | 5                 |
| Width (in.)               | 14                |
| Extension (in.)           | 9.5               |
| Photocell or Sensor       | Has Motion Sensor |
| Indoor or Outdoor Fixture | Outdoor           |