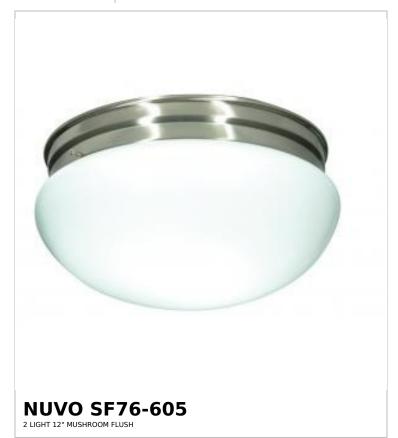

## SATCO NUVO

Project Name

ocation Prepared By

Notes

www1 08-01-2025 00:10:

| General                   |                |  |
|---------------------------|----------------|--|
| Status                    | Active         |  |
| Finish                    | Brushed Nickel |  |
| Style                     | Traditional    |  |
| Number of Lamps           | 2              |  |
| Height (in.)              | 6              |  |
| Width (in.)               | 12             |  |
| Indoor or Outdoor Fixture | Indoor         |  |