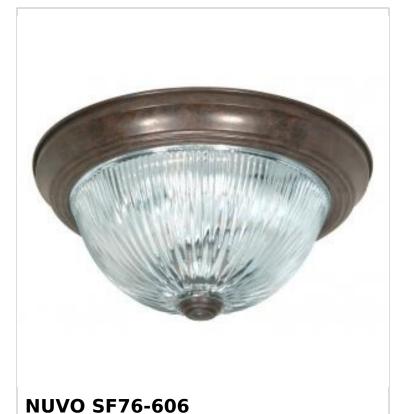

## SATCO NUVO

Project Name

ocation Prepared By

Notes

2 LIGHT 11" FLUSH MOUNT

www1 09-09-2025 21:52:4

| General                   |              |  |
|---------------------------|--------------|--|
| Status                    | Discontinued |  |
| Finish                    | Old Bronze   |  |
| Style                     | Traditional  |  |
| Number of Lamps           | 2            |  |
| Height (in.)              | 5            |  |
| Width (in.)               | 11.25        |  |
| Indoor or Outdoor Fixture | Indoor       |  |

| Base              | Medium                                                                             |
|-------------------|------------------------------------------------------------------------------------|
| Bulb Type         | Lamp Dependent                                                                     |
| Max Wattage       | 60W                                                                                |
| Voltage           | 120V                                                                               |
| Bulb Included     | No                                                                                 |
| Dimmable          | Lamp Dependent                                                                     |
| Dimming Note      | Dimming requirements and compatible dimmers are dependent on the light bulb(s used |
| Glass Description | Clear Ribbed                                                                       |
| Weight (lb.)      | 4                                                                                  |
| Sloped Ceiling    | Yes                                                                                |
| Fixture Type      | Flush Mount                                                                        |
| Fixture Material  | Steel                                                                              |