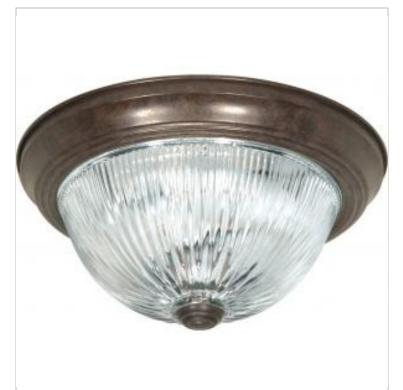

## SATCO NUVO

Project Name

ocation

Prepared By

Notes

**NUVO SF76-607** 

2 LIGHT 13" FLUSH MOUNT

www1 08-25-2025 01:28:

| General                   |              |
|---------------------------|--------------|
| Status                    | Discontinued |
| Finish                    | Old Bronze   |
| Style                     | Traditional  |
| Number of Lamps           | 2            |
| Height (in.)              | 5.5          |
| Width (in.)               | 13.25        |
| Indoor or Outdoor Fixture | Indoor       |

| Specifications    |                                                                                     |
|-------------------|-------------------------------------------------------------------------------------|
| Base              | Medium                                                                              |
| Bulb Type         | Lamp Dependent                                                                      |
| Max Wattage       | 60W                                                                                 |
| Voltage           | 120V                                                                                |
| Bulb Included     | No                                                                                  |
| Dimmable          | Lamp Dependent                                                                      |
| Dimming Note      | Dimming requirements and compatible dimmers are dependent on the light bulb(s) used |
| Glass Description | Clear Ribbed                                                                        |
| Weight (lb.)      | 6.11                                                                                |
| Sloped Ceiling    | Yes                                                                                 |
| Fixture Type      | Flush Mount                                                                         |
| Fixture Material  | Steel                                                                               |