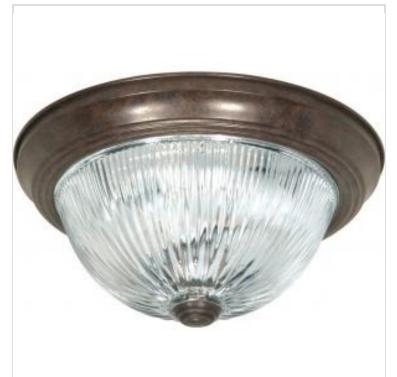

## SATCO NUVO

Project Name

ocation Prepared By

**NUVO SF76-608** 

3 LIGHT 15" FLUSH MOUNT

Notes

www1 07-30-2025 00:34:1

| General                   |              |
|---------------------------|--------------|
| Status                    | Discontinued |
| Finish                    | Old Bronze   |
| Style                     | Traditional  |
| Number of Lamps           | 3            |
| Height (in.)              | 6            |
| Width (in.)               | 15.25        |
| Indoor or Outdoor Fixture | Indoor       |

| Base              | Medium                                                                             |
|-------------------|------------------------------------------------------------------------------------|
| Bulb Type         | Lamp Dependent                                                                     |
| Max Wattage       | 60W                                                                                |
| Voltage           | 120V                                                                               |
| Bulb Included     | No                                                                                 |
| Dimmable          | Lamp Dependent                                                                     |
| Dimming Note      | Dimming requirements and compatible dimmers are dependent on the light bulb(s used |
| Glass Description | Clear Ribbed                                                                       |
| Weight (lb.)      | 6                                                                                  |
| Sloped Ceiling    | Yes                                                                                |
| Fixture Type      | Flush Mount                                                                        |
| Fixture Material  | Steel                                                                              |