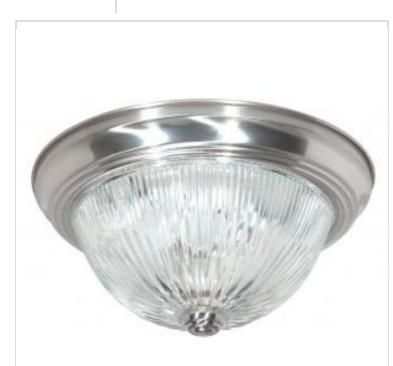

## **NUVO SF76-609**

2 LIGHT 11" FLUSH MOUNT

## Notes

| Status                    | Active                                                                                    |
|---------------------------|-------------------------------------------------------------------------------------------|
| Finish                    | Brushed Nickel                                                                            |
| Style                     | Traditional                                                                               |
| Number of Lamps           | 2                                                                                         |
| Height (in.)              | 5                                                                                         |
| Width (in.)               | 11.25                                                                                     |
| Indoor or Outdoor Fixture | Indoor                                                                                    |
| Specifications            |                                                                                           |
| Base                      | Medium                                                                                    |
| Bulb Type                 | Lamp Dependent                                                                            |
| Max Wattage               | 60W                                                                                       |
| Voltage                   | 120V                                                                                      |
| Bulb Included             | No                                                                                        |
| Dimmable                  | Lamp Dependent                                                                            |
| Dimming Note              | Dimming requirements and compatible<br>dimmers are dependent on the light bulb(s)<br>used |
| Glass Description         | Clear Ribbed                                                                              |
| Weight (lb.)              | 4                                                                                         |
| Sloped Ceiling            | Yes                                                                                       |
| Fixture Type              | Flush Mount                                                                               |
| Fixture Material          | Steel                                                                                     |
| Compliance                |                                                                                           |
| Safety Listing            | cULus                                                                                     |
| Location Rating           | Damp                                                                                      |
| UL Application            | Ceiling                                                                                   |
| ENERGY STAR               | No                                                                                        |
| DLC Approved              | No                                                                                        |
| California Status         | Lawful for sale in California                                                             |
| Title 20 / 24 Status      | Lawful for sale                                                                           |
| California Prop 65        | Lead                                                                                      |
| RoHS Compliant            | Yes                                                                                       |
| Additional Information    |                                                                                           |
| Warranty                  | 1-Year                                                                                    |