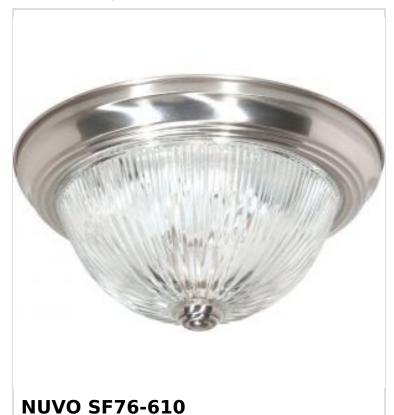

## SATCO NUVO

Project Name

Prepared By

2 LIGHT 13" FLUSH MOUNT

Notes

| General                   |                |
|---------------------------|----------------|
| Status                    | Active         |
| Finish                    | Brushed Nickel |
| Style                     | Traditional    |
| Number of Lamps           | 2              |
| Height (in.)              | 5.5            |
| Width (in.)               | 13.25          |
| Indoor or Outdoor Fixture | Indoor         |

| Specifications    |                                                                                     |
|-------------------|-------------------------------------------------------------------------------------|
| Base              | Medium                                                                              |
| Bulb Type         | Lamp Dependent                                                                      |
| Max Wattage       | 60W                                                                                 |
| Voltage           | 120V                                                                                |
| Bulb Included     | No                                                                                  |
| Dimmable          | Lamp Dependent                                                                      |
| Dimming Note      | Dimming requirements and compatible dimmers are dependent on the light bulb(s) used |
| Glass Description | Clear Ribbed                                                                        |
| Weight (lb.)      | 6.11                                                                                |
| Sloped Ceiling    | Yes                                                                                 |
| Fixture Type      | Flush Mount                                                                         |
| Fixture Material  | Steel                                                                               |