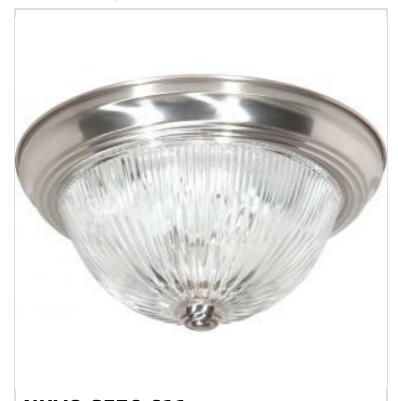

## SATCO NUVO

Project Name

Prepared By

**NUVO SF76-611** 

3 LIGHT 15" FLUSH MOUNT

Notes

| General                   |                |  |  |
|---------------------------|----------------|--|--|
| Status                    | Active         |  |  |
| Finish                    | Brushed Nickel |  |  |
| Style                     | Traditional    |  |  |
| Number of Lamps           | 3              |  |  |
| Height (in.)              | 6              |  |  |
| Width (in.)               | 15.25          |  |  |
| Indoor or Outdoor Fixture | Indoor         |  |  |

| Specifications    |                                                                                     |  |  |
|-------------------|-------------------------------------------------------------------------------------|--|--|
| Base              | Medium                                                                              |  |  |
| Bulb Type         | Lamp Dependent                                                                      |  |  |
| Max Wattage       | 60W                                                                                 |  |  |
| Voltage           | 120V                                                                                |  |  |
| Bulb Included     | No                                                                                  |  |  |
| Dimmable          | Lamp Dependent                                                                      |  |  |
| Dimming Note      | Dimming requirements and compatible dimmers are dependent on the light bulb(s) used |  |  |
| Glass Description | Clear Ribbed                                                                        |  |  |
| Weight (lb.)      | 6                                                                                   |  |  |
| Sloped Ceiling    | Yes                                                                                 |  |  |
| Fixture Type      | Flush Mount                                                                         |  |  |
| Fixture Material  | Steel                                                                               |  |  |