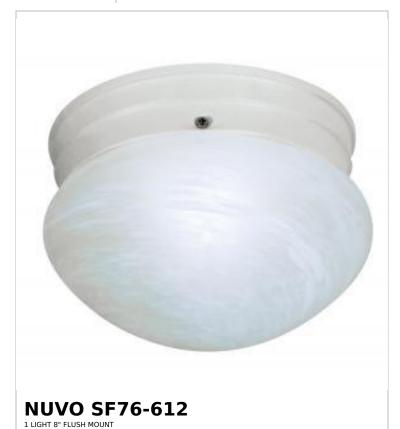

## SATCO NUVO

Project Name

ocation Prepared By

Notes

www] 08-14-2025 23:35:4:

| General                   |                |  |
|---------------------------|----------------|--|
| Status                    | Discontinued   |  |
| Finish                    | Textured White |  |
| Style                     | Traditional    |  |
| Number of Lamps           | 1              |  |
| Height (in.)              | 5              |  |
| Width (in.)               | 7.5            |  |
| Indoor or Outdoor Fixture | Indoor         |  |

| Specifications    |                                                                                     |
|-------------------|-------------------------------------------------------------------------------------|
| Base              | Medium                                                                              |
| Bulb Type         | Lamp Dependent                                                                      |
| Max Wattage       | 60W                                                                                 |
| Voltage           | 120V                                                                                |
| Bulb Included     | No                                                                                  |
| Dimmable          | Lamp Dependent                                                                      |
| Dimming Note      | Dimming requirements and compatible dimmers are dependent on the light bulb(s) used |
| Glass Description | Alabaster                                                                           |
| Weight (lb.)      | 1.56                                                                                |
| Sloped Ceiling    | Yes                                                                                 |
| Fixture Type      | Flush Mount                                                                         |
| Fixture Material  | Steel                                                                               |