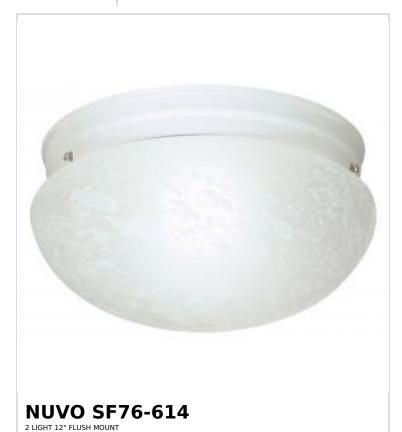

## SATCO NUVO

Project Name

ocation Prepared By

Notes

rww1 08-13-2025 00:25:1

| General                   |                |  |
|---------------------------|----------------|--|
| Status                    | Discontinued   |  |
| Finish                    | Textured White |  |
| Style                     | Traditional    |  |
| Number of Lamps           | 2              |  |
| Height (in.)              | 6              |  |
| Width (in.)               | 12             |  |
| Indoor or Outdoor Fixture | Indoor         |  |

| Base              | Medium                                                                             |
|-------------------|------------------------------------------------------------------------------------|
| Bulb Type         | Lamp Dependent                                                                     |
| Max Wattage       | 60W                                                                                |
| Voltage           | 120V                                                                               |
| Bulb Included     | No                                                                                 |
| Dimmable          | Lamp Dependent                                                                     |
| Dimming Note      | Dimming requirements and compatible dimmers are dependent on the light bulb(s used |
| Glass Description | Alabaster                                                                          |
| Weight (lb.)      | 3.51                                                                               |
| Sloped Ceiling    | Yes                                                                                |
| Fixture Type      | Flush Mount                                                                        |
| Fixture Material  | Steel                                                                              |