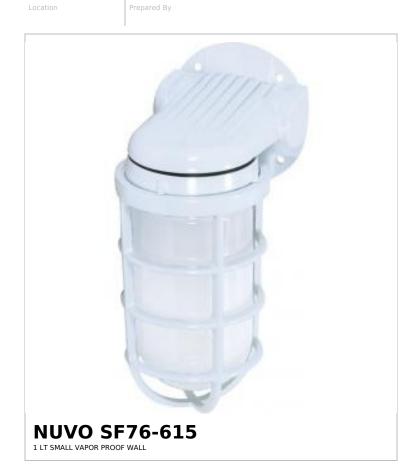

## SATCO NUVO

General

Project Name

## Notes

| Status                    | Active                                                                                    |
|---------------------------|-------------------------------------------------------------------------------------------|
| Fixture Type              | Vapor Proof                                                                               |
| Finish                    | White                                                                                     |
| Number of Lamps           | 1                                                                                         |
| Height (in.)              | 9.38                                                                                      |
| Width (in.)               | 4.25                                                                                      |
| Extension (in.)           | 5.38                                                                                      |
| Indoor or Outdoor Fixture | Outdoor                                                                                   |
| Specifications            |                                                                                           |
| Technology                | Lamp Dependent                                                                            |
| Base                      | Medium                                                                                    |
| Wattage                   | 150W                                                                                      |
| Dimmable                  | Lamp Dependent                                                                            |
| Dimming Note              | Dimming requirements and compatible<br>dimmers are dependent on the light bulb(s)<br>used |
| Bulb Included             | No                                                                                        |
| Glass Description         | Frost                                                                                     |
| Weight (lb.)              | 2.23                                                                                      |
| Material                  | Glass / Metal                                                                             |
| Compliance                |                                                                                           |
| Safety Listing            | cULus                                                                                     |
| Location Rating           | Wet                                                                                       |
| UL Application            | Wall                                                                                      |
| ENERGY STAR               | No                                                                                        |
| DLC Approved              | No                                                                                        |
| ADA Compliant             | No                                                                                        |
| California Status         | Lawful for sale in California                                                             |
| Title 20 / 24 Status      | Lawful for sale                                                                           |
| California Prop 65        | Lead                                                                                      |
| RoHS Compliant            | Yes                                                                                       |
| Additional Information    |                                                                                           |
| Warranty                  | 1-Year                                                                                    |