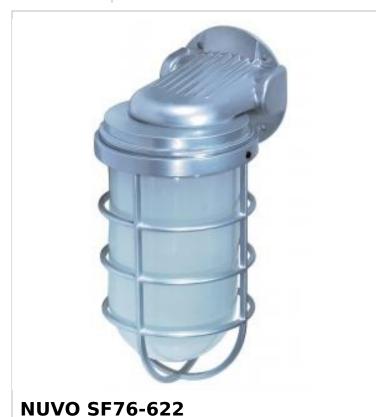

## SATCO' NUVO

General

Project Name

Location

Prepared By

1 LT LARGE VAPOR PROOF WALL

## Notes

| Status                    | Active                                                                                    |
|---------------------------|-------------------------------------------------------------------------------------------|
| Fixture Type              | Vapor Proof                                                                               |
| Finish                    | Metallic Silver                                                                           |
| Number of Lamps           | 1                                                                                         |
| Height (in.)              | 11                                                                                        |
| Width (in.)               | 5.5                                                                                       |
| Extension (in.)           | 6.38                                                                                      |
| Indoor or Outdoor Fixture | Outdoor                                                                                   |
| Specifications            |                                                                                           |
| Technology                | Lamp Dependent                                                                            |
| Base                      | Medium                                                                                    |
| Wattage                   | 300W                                                                                      |
| Dimmable                  | Lamp Dependent                                                                            |
| Dimming Note              | Dimming requirements and compatible<br>dimmers are dependent on the light bulb(s)<br>used |
| Bulb Included             | No                                                                                        |
| Glass Description         | Frost                                                                                     |
| Weight (lb.)              | 3.95                                                                                      |
| Material                  | Glass / Metal                                                                             |
| Compliance                |                                                                                           |
| Safety Listing            | cULus                                                                                     |
| Location Rating           | Wet                                                                                       |
| UL Application            | Wall                                                                                      |
| ENERGY STAR               | No                                                                                        |
| DLC Approved              | No                                                                                        |
| ADA Compliant             | No                                                                                        |
| California Status         | Lawful for sale in California                                                             |
| Title 20 / 24 Status      | Lawful for sale                                                                           |
| California Prop 65        | Lead                                                                                      |
| RoHS Compliant            | Yes                                                                                       |