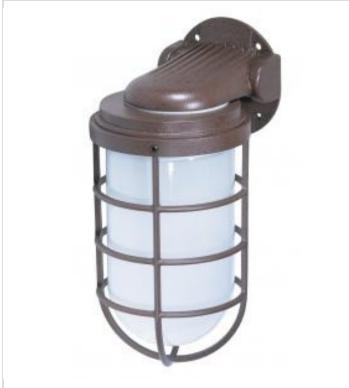

## SATCO NUVO

Project Name

ocation Prepared By

**NUVO SF76-623** 

1 LT LARGE VAPOR PROOF WALL

Notes

vww1 08-01-2025 00:10:0

| General                   |             |  |
|---------------------------|-------------|--|
| Status                    | Active      |  |
| Fixture Type              | Vapor Proof |  |
| Finish                    | Old Bronze  |  |
| Number of Lamps           | 1           |  |
| Height (in.)              | 11          |  |
| Width (in.)               | 5.5         |  |
| Extension (in.)           | 6.38        |  |
| Indoor or Outdoor Fixture | Outdoor     |  |