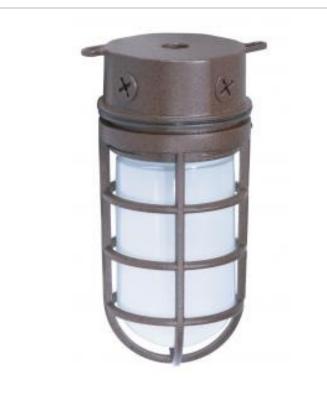

## SATCO' NUVO

Project Name

Location

Prepared By

NUVO SF76-625 1 LT SMALL VAPOR PROOF SURFACE

Notes

| General                   |                                                                                           |
|---------------------------|-------------------------------------------------------------------------------------------|
| Status                    | Active                                                                                    |
| Fixture Type              | Vapor Proof                                                                               |
| Finish                    | Old Bronze                                                                                |
| Number of Lamps           | 1                                                                                         |
| Height (in.)              | 9.38                                                                                      |
| Width (in.)               | 4.25                                                                                      |
| Extension (in.)           | 9.38                                                                                      |
| Indoor or Outdoor Fixture | Outdoor                                                                                   |
| Specifications            |                                                                                           |
| Technology                | Lamp Dependent                                                                            |
| Base                      | Medium                                                                                    |
| Wattage                   | 100W                                                                                      |
| Dimmable                  | Lamp Dependent                                                                            |
| Dimming Note              | Dimming requirements and compatible<br>dimmers are dependent on the light bulb(s)<br>used |
| Bulb Included             | No                                                                                        |
| Glass Description         | Frost                                                                                     |
| Weight (lb.)              | 3.95                                                                                      |
| Material                  | Glass / Metal                                                                             |
| Compliance                |                                                                                           |
| Safety Listing            | cULus                                                                                     |
| Location Rating           | Wet                                                                                       |
| UL Application            | Surface                                                                                   |
| ENERGY STAR               | No                                                                                        |
| DLC Approved              | No                                                                                        |
| ADA Compliant             | No                                                                                        |
| California Status         | Lawful for sale in California                                                             |
| Title 20 / 24 Status      | Lawful for sale                                                                           |
| California Prop 65        | Lead                                                                                      |
| RoHS Compliant            | Yes                                                                                       |
| Additional Information    |                                                                                           |
| Warranty                  | 1-Year                                                                                    |