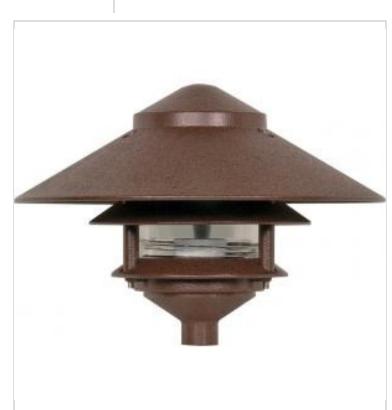

## General Status Active Finish Old Bronze Style Traditional Number of Lamps 1 Height (in.) 7.13 Width (in.) 9.63 Indoor or Outdoor Fixture Outdoor Specifications Base Medium Bulb Type Lamp Dependent Max Wattage 75W Voltage 120V Bulb Included No Dimmable Lamp Dependent Dimming requirements and compatible Dimming Note dimmers are dependent on the light bulb(s) used Weight (lb.) 2.23 Fixture Type Post Lantern Fixture Material Die-Cast Aluminum / Glass Dimensions Fitter Size 1/2 in. threaded female Compliance Safety Listing cULus Location Rating Wet **UL** Application Outdoor ENERGY STAR No DLC Approved No California Status Lawful for sale in California

## **NUVO SF76-635** 1 LT 2 LOUVER PAGODA LG HOOD

Notes

Title 20 / 24 Status

California Prop 65

Additional Information

**RoHS** Compliant

Warranty