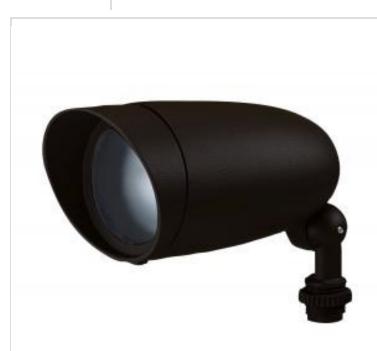

## SATCO' NUVO

Project Name

Location

Prepared By

| General                   |                                                                                           |
|---------------------------|-------------------------------------------------------------------------------------------|
| Status                    | Active                                                                                    |
| Fixture Type              | Flood Light                                                                               |
| Finish                    | Dark Bronze                                                                               |
| Number of Lamps           | 1                                                                                         |
| Width (in.)               | 2.5                                                                                       |
| Length (in.)              | 5.5                                                                                       |
| Indoor or Outdoor Fixture | Outdoor                                                                                   |
| Specifications            |                                                                                           |
| Technology                | Halogen                                                                                   |
| Base                      | Medium                                                                                    |
| Wattage                   | 50W                                                                                       |
| Dimmable                  | Lamp Dependent                                                                            |
| Dimming Note              | Dimming requirements and compatible<br>dimmers are dependent on the light bulb(s)<br>used |
| Bulb Included             | No                                                                                        |
| Weight (lb.)              | 0.74                                                                                      |
| Material                  | Glass / Metal                                                                             |
| Compliance                |                                                                                           |
| Safety Listing            | cULus                                                                                     |
| Location Rating           | Wet                                                                                       |
| UL Application            | Outdoor                                                                                   |
| ENERGY STAR               | No                                                                                        |
| DLC Approved              | No                                                                                        |
| California Status         | Lawful for sale in California                                                             |
| Title 20 / 24 Status      | Lawful for sale                                                                           |
| California Prop 65        | Lead                                                                                      |
| RoHS Compliant            | Yes                                                                                       |
| Additional Information    |                                                                                           |
| Warranty                  | 1-Year                                                                                    |
|                           |                                                                                           |

NUVO SF76-645 1 LIGHT PAR16 LANDSCAPE FLOOD

Notes

[www108-01-2025-00-10