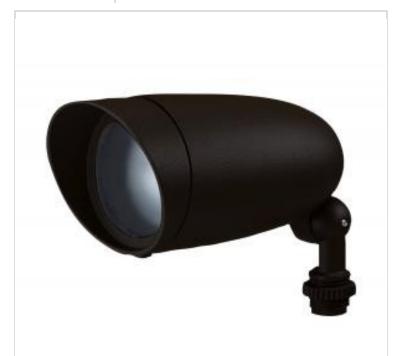

## SATCO NUVO

Project Name

Prepared By

**NUVO SF76-646** 

1 LIGHT PAR20 LANDSCAPE FLOOD

Notes

| General                   |             |  |  |  |
|---------------------------|-------------|--|--|--|
| Status                    | Active      |  |  |  |
| Fixture Type              | Flood Light |  |  |  |
| Finish                    | Dark Bronze |  |  |  |
| Number of Lamps           | 1           |  |  |  |
| Height (in.)              | 3.9         |  |  |  |
| Width (in.)               | 2.75        |  |  |  |
| Length (in.)              | 6.25        |  |  |  |
| Indoor or Outdoor Fixture | Outdoor     |  |  |  |