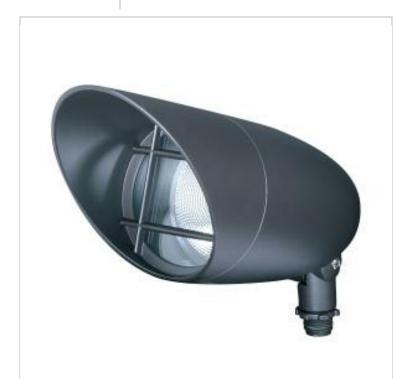

## SATCO' NUVO

Project Name

```
Location
```

Prepared By

| General                   |                                                                                           |
|---------------------------|-------------------------------------------------------------------------------------------|
| Status                    | Active                                                                                    |
| Fixture Type              | Flood Light                                                                               |
| Finish                    | Dark Bronze                                                                               |
| Number of Lamps           | 1                                                                                         |
| Width (in.)               | 4.25                                                                                      |
| Length (in.)              | 11.5                                                                                      |
| Indoor or Outdoor Fixture | Outdoor                                                                                   |
| Specifications            |                                                                                           |
| Technology                | Halogen                                                                                   |
| Base                      | Medium                                                                                    |
| Wattage                   | 75W                                                                                       |
| Dimmable                  | Lamp Dependent                                                                            |
| Dimming Note              | Dimming requirements and compatible<br>dimmers are dependent on the light bulb(s)<br>used |
| Bulb Included             | No                                                                                        |
| Weight (lb.)              | 1.48                                                                                      |
| Material                  | Die-Cast Aluminum / Glass                                                                 |
| Compliance                |                                                                                           |
| Safety Listing            | cULus                                                                                     |
| Location Rating           | Wet                                                                                       |
| UL Application            | Outdoor                                                                                   |
| ENERGY STAR               | No                                                                                        |
| DLC Approved              | No                                                                                        |
| California Status         | Lawful for sale in California                                                             |
| Title 20 / 24 Status      | Lawful for sale                                                                           |
| California Prop 65        | Lead                                                                                      |
| RoHS Compliant            | Yes                                                                                       |
| Additional Information    |                                                                                           |
| M/                        | 1 \/                                                                                      |