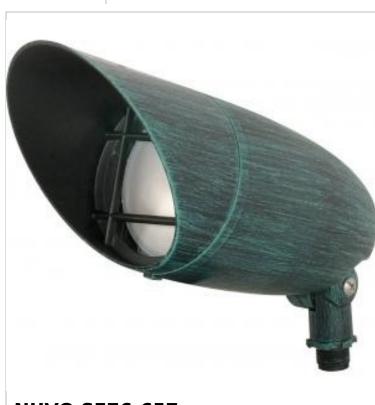

## **NUVO SF76-657** 1 LIGHT PAR30 LANDSCAPE FLOOD

Notes

| Status                    | Active                                                                                    |
|---------------------------|-------------------------------------------------------------------------------------------|
| Fixture Type              | Flood Light                                                                               |
| Finish                    | Antique Verdigris                                                                         |
| Number of Lamps           | 1                                                                                         |
| Width (in.)               | 4.25                                                                                      |
| Length (in.)              | 11.5                                                                                      |
| Indoor or Outdoor Fixture | Outdoor                                                                                   |
| Specifications            |                                                                                           |
| Technology                | Halogen                                                                                   |
| Base                      | Medium                                                                                    |
| Wattage                   | 75W                                                                                       |
| Dimmable                  | Lamp Dependent                                                                            |
| Dimming Note              | Dimming requirements and compatible<br>dimmers are dependent on the light bulb(s)<br>used |
| Bulb Included             | No                                                                                        |
| Weight (lb.)              | 1.48                                                                                      |
| Material                  | Glass / Metal                                                                             |
| Compliance                |                                                                                           |
| Safety Listing            | cULus                                                                                     |
| Location Rating           | Wet                                                                                       |
| UL Application            | Outdoor                                                                                   |
| ENERGY STAR               | No                                                                                        |
| DLC Approved              | No                                                                                        |
| California Status         | Lawful for sale in California                                                             |
| Title 20 / 24 Status      | Lawful for sale                                                                           |
| California Prop 65        | Lead                                                                                      |
| RoHS Compliant            | Yes                                                                                       |