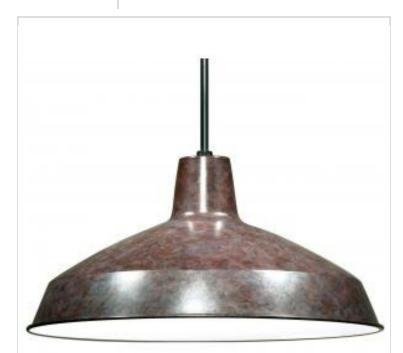

## SATCO NUVO

General

Status

Project Name

Prepared By

| Status                              | Active                                                                                    |
|-------------------------------------|-------------------------------------------------------------------------------------------|
| Finish                              | Old Bronze / White Interior                                                               |
| Style                               | Traditional                                                                               |
| Number of Lamps                     | 1                                                                                         |
| Height (in.)                        | 8.13                                                                                      |
| Width (in.)                         | 16                                                                                        |
| Indoor or Outdoor Fixture           | Indoor                                                                                    |
| Specifications                      |                                                                                           |
| Base                                | Medium                                                                                    |
| Bulb Type                           | Lamp Dependent                                                                            |
| Max Wattage                         | 100W                                                                                      |
| Voltage                             | 120V                                                                                      |
| Bulb Included                       | No                                                                                        |
| Dimmable                            | Lamp Dependent                                                                            |
| Dimming Note                        | Dimming requirements and compatible<br>dimmers are dependent on the light bulb(s)<br>used |
| Weight (lb.)                        | 4.27                                                                                      |
| Fixture Type                        | Pendant                                                                                   |
| Fixture Material                    | Metal                                                                                     |
| Dimensions                          |                                                                                           |
| Back Plate or Canopy Height (in.)   | 1.02                                                                                      |
| Back Plate or Canopy Diameter (in.) | 4.72                                                                                      |
| Compliance                          |                                                                                           |
| Safety Listing                      | cULus - Listed                                                                            |
| UL Application                      | Ceiling                                                                                   |
| ENERGY STAR                         | No                                                                                        |
| DLC Approved                        | No                                                                                        |
| California Status                   | Lawful for sale in California                                                             |
| Title 20 / 24 Status                | Lawful for sale                                                                           |
| California Prop 65                  | Lead                                                                                      |
| RoHS Compliant                      | Yes                                                                                       |
| Additional Information              |                                                                                           |
| Includes                            | (1) 12 Foot cord                                                                          |
|                                     |                                                                                           |

1-Year

Active

**NUVO SF76-662** 1 LT WAREHOUSE SHADE PENDANT

Notes

Warranty