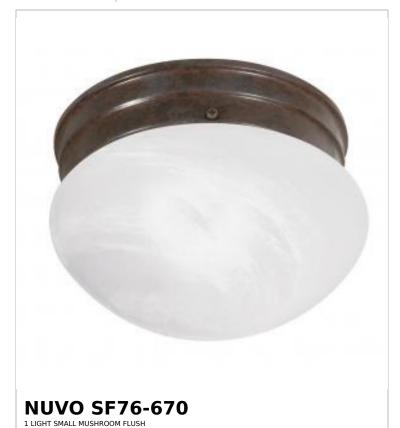

## SATCO NUVO

Project Name

ocation Prepared By

Notes

www1 07-30-2025 00:34:1

| General                   |             |  |
|---------------------------|-------------|--|
| Status                    | Active      |  |
| Finish                    | Old Bronze  |  |
| Style                     | Traditional |  |
| Number of Lamps           | 1           |  |
| Height (in.)              | 5           |  |
| Width (in.)               | 7.5         |  |
| Indoor or Outdoor Fixture | Indoor      |  |