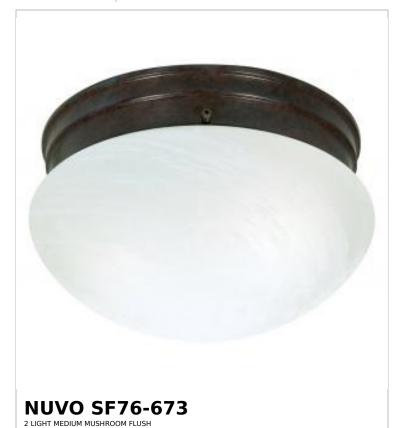

## SATCO NUVO

Project Name

ocation Prepared By

Notes

www1 07-30-2025 00:34:4

| General                   |             |
|---------------------------|-------------|
| Status                    | Active      |
| Finish                    | Old Bronze  |
| Style                     | Traditional |
| Number of Lamps           | 2           |
| Height (in.)              | 6           |
| Width (in.)               | 9.5         |
| Indoor or Outdoor Fixture | Indoor      |

| Base              | Medium                                                                             |
|-------------------|------------------------------------------------------------------------------------|
| Bulb Type         | Lamp Dependent                                                                     |
| Max Wattage       | 60W                                                                                |
| Voltage           | 120V                                                                               |
| Bulb Included     | No                                                                                 |
| Dimmable          | Lamp Dependent                                                                     |
| Dimming Note      | Dimming requirements and compatible dimmers are dependent on the light bulb(s used |
| Glass Description | Alabaster                                                                          |
| Weight (lb.)      | 2.18                                                                               |
| Sloped Ceiling    | Yes                                                                                |
| Fixture Type      | Flush Mount                                                                        |
| Fixture Material  | Steel                                                                              |