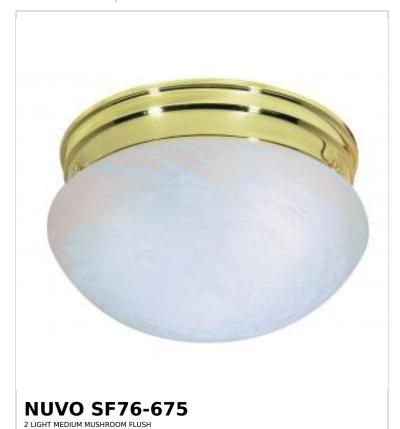

## SATCO NUVO

Project Name

Prepared By

Notes

| General                   |                |  |
|---------------------------|----------------|--|
| Status                    | Discontinued   |  |
| Finish                    | Polished Brass |  |
| Style                     | Traditional    |  |
| Number of Lamps           | 2              |  |
| Height (in.)              | 6              |  |
| Width (in.)               | 9.5            |  |
| Indoor or Outdoor Fixture | Indoor         |  |

| Base              | Medium                                                                              |  |
|-------------------|-------------------------------------------------------------------------------------|--|
| Bulb Type         | Lamp Dependent                                                                      |  |
| Max Wattage       | 60W                                                                                 |  |
| Voltage           | 120V                                                                                |  |
| Bulb Included     | No                                                                                  |  |
| Dimmable          | Lamp Dependent                                                                      |  |
| Dimming Note      | Dimming requirements and compatible dimmers are dependent on the light bulb(s) used |  |
| Glass Description | Alabaster                                                                           |  |
| Weight (lb.)      | 2.18                                                                                |  |
| Sloped Ceiling    | Yes                                                                                 |  |
| Fixture Type      | Flush Mount                                                                         |  |
| Fixture Material  | Steel                                                                               |  |