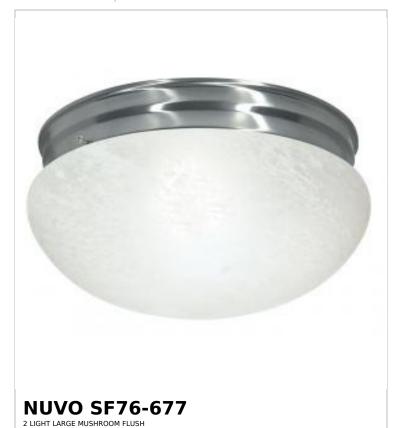

## SATCO NUVO

Project Name

ocation

Prepared By

Notes

www1 08-10-2025 22:40:0

| General                   |                |
|---------------------------|----------------|
| Status                    | Active         |
| Finish                    | Brushed Nickel |
| Style                     | Traditional    |
| Number of Lamps           | 2              |
| Height (in.)              | 6              |
| Width (in.)               | 12             |
| Indoor or Outdoor Fixture | Indoor         |

| Specifications    |                                                                                     |
|-------------------|-------------------------------------------------------------------------------------|
| Base              | Medium                                                                              |
| Bulb Type         | Lamp Dependent                                                                      |
| Max Wattage       | 60W                                                                                 |
| Voltage           | 120V                                                                                |
| Bulb Included     | No                                                                                  |
| Dimmable          | Lamp Dependent                                                                      |
| Dimming Note      | Dimming requirements and compatible dimmers are dependent on the light bulb(s) used |
| Glass Description | Alabaster                                                                           |
| Weight (lb.)      | 3.51                                                                                |
| Sloped Ceiling    | Yes                                                                                 |
| Fixture Type      | Flush Mount                                                                         |
| Fixture Material  | Steel                                                                               |