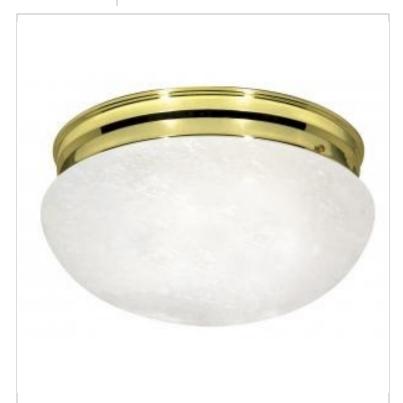

## SATCO NUVO

Project Name

Prepared By

**NUVO SF76-678** 

2 LIGHT LARGE MUSHROOM FLUSH

Notes

| General                   |                |  |
|---------------------------|----------------|--|
| Status                    | Active         |  |
| Finish                    | Polished Brass |  |
| Style                     | Traditional    |  |
| Number of Lamps           | 2              |  |
| Height (in.)              | 6              |  |
| Width (in.)               | 12             |  |
| Indoor or Outdoor Fixture | Indoor         |  |

| Base              | Medium                                                                             |
|-------------------|------------------------------------------------------------------------------------|
| Bulb Type         | Lamp Dependent                                                                     |
| Max Wattage       | 60W                                                                                |
| Voltage           | 120V                                                                               |
| Bulb Included     | No                                                                                 |
| Dimmable          | Lamp Dependent                                                                     |
| Dimming Note      | Dimming requirements and compatible dimmers are dependent on the light bulb(s used |
| Glass Description | Alabaster                                                                          |
| Weight (lb.)      | 3.38                                                                               |
| Sloped Ceiling    | Yes                                                                                |
| Fixture Type      | Flush Mount                                                                        |
| Fixture Material  | Steel                                                                              |