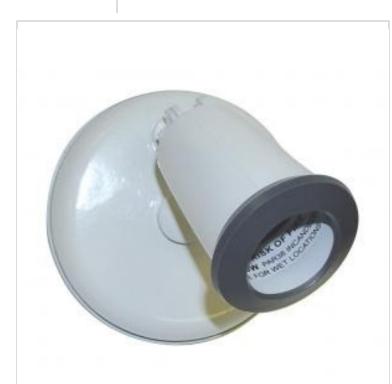

## SATCO NUVO

Project Name

Location

Prepared By

General Status Discontinued Fixture Type Flood Light Finish White Number of Lamps 1 Width (in.) 5 Extension (in.) 3.25 Indoor or Outdoor Fixture Outdoor Specifications Technology Halogen Medium Base Wattage 150W Dimmable Lamp Dependent Dimming requirements and compatible Dimming Note dimmers are dependent on the light bulb(s) used Bulb Included No Weight (lb.) 0.49 Material Aluminum Compliance Safety Listing cULus Location Rating Wet **UL** Application Wall ENERGY STAR No DLC Approved No ADA Compliant Yes California Status Lawful for sale in California Title 20 / 24 Status Lawful for sale California Prop 65 Lead **RoHS** Compliant Yes Additional Information