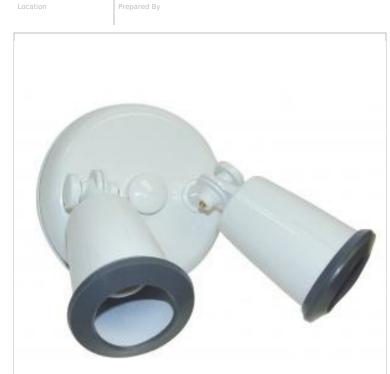

## SATCO' NUVO

Project Name

Durana and I

NUVO SF76-684 2 LT PAR38 HOLDER FLOODLIGHT

Notes

| General                             |                                                                                           |
|-------------------------------------|-------------------------------------------------------------------------------------------|
| Status                              | Active                                                                                    |
| Fixture Type                        | Flood Light                                                                               |
| Finish                              | White                                                                                     |
| Number of Lamps                     | 2                                                                                         |
| Width (in.)                         | 8.75                                                                                      |
| Extension (in.)                     | 3.25                                                                                      |
| Indoor or Outdoor Fixture           | Outdoor                                                                                   |
| Specifications                      |                                                                                           |
| Technology                          | Halogen                                                                                   |
| Base                                | Medium                                                                                    |
| Wattage                             | 150W                                                                                      |
| Dimmable                            | Lamp Dependent                                                                            |
| Dimming Note                        | Dimming requirements and compatible<br>dimmers are dependent on the light bulb(s)<br>used |
| Bulb Included                       | No                                                                                        |
| Weight (lb.)                        | 1.23                                                                                      |
| Material                            | Die-Cast Aluminum                                                                         |
| Dimensions                          |                                                                                           |
| Back Plate or Canopy Diameter (in.) | 5                                                                                         |
| Compliance                          |                                                                                           |
| Safety Listing                      | cULus                                                                                     |
| Location Rating                     | Wet                                                                                       |
| UL Application                      | Wall                                                                                      |
| ENERGY STAR                         | No                                                                                        |
| DLC Approved                        | No                                                                                        |
| ADA Compliant                       | Yes                                                                                       |
| California Status                   | Lawful for sale in California                                                             |
|                                     |                                                                                           |