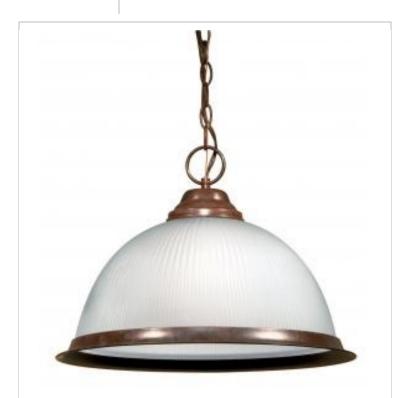

## SATCO NUVO

Project Name

Prepared By

NUVO SF76-690 1 LIGHT 15" PENDANT

Notes

| General                             |                                                                                           |
|-------------------------------------|-------------------------------------------------------------------------------------------|
| Status                              | Active                                                                                    |
| Finish                              | Old Bronze                                                                                |
| Style                               | Traditional                                                                               |
| Number of Lamps                     | 1                                                                                         |
| Height (in.)                        | 10.5                                                                                      |
| Width (in.)                         | 15                                                                                        |
| Indoor or Outdoor Fixture           | Indoor                                                                                    |
| Specifications                      |                                                                                           |
| Base                                | Medium                                                                                    |
| Bulb Type                           | Lamp Dependent                                                                            |
| Max Wattage                         | 100W                                                                                      |
| Voltage                             | 120V                                                                                      |
| Bulb Included                       | No                                                                                        |
| Dimmable                            | Lamp Dependent                                                                            |
| Dimming Note                        | Dimming requirements and compatible<br>dimmers are dependent on the light bulb(s)<br>used |
| Glass Description                   | Frosted Ribbed                                                                            |
| Weight (lb.)                        | 14.19                                                                                     |
| Fixture Shape                       | Round                                                                                     |
| Fixture Type                        | Pendant                                                                                   |
| Fixture Material                    | Glass / Metal                                                                             |
| Dimensions                          |                                                                                           |
| Back Plate or Canopy Height (in.)   | 1.02                                                                                      |
| Back Plate or Canopy Diameter (in.) | 4.92                                                                                      |
| Chain Length                        | 36 in.                                                                                    |
| Compliance                          |                                                                                           |
| Safety Listing                      | cULus                                                                                     |
| Location Rating                     | Dry                                                                                       |
| UL Application                      | Ceiling                                                                                   |
| ENERGY STAR                         | No                                                                                        |
| DLC Approved                        | No                                                                                        |
| California Status                   | Lawful for sale in California                                                             |
| Title 20 / 24 Status                | Lawful for sale                                                                           |
| California Prop 65                  | Lead                                                                                      |
| RoHS Compliant                      | Yes                                                                                       |
| Additional Information              |                                                                                           |
| Includes                            | (1) 36 Inch Chain; (1) 12 Foot Wire                                                       |
| Warranty                            | 1-Year                                                                                    |