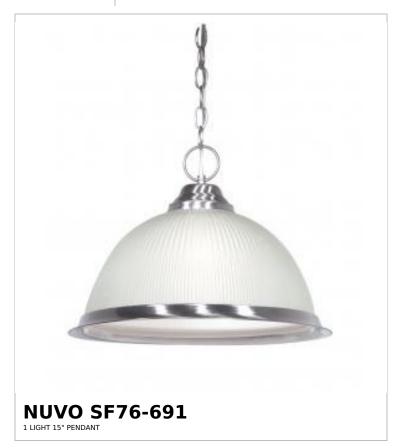

## SATCO NUVO

Project Name

ocation Prepared By

Notes

ww1 08-21-2025 22:56:

| General                   |                |  |
|---------------------------|----------------|--|
| Status                    | Active         |  |
| Finish                    | Brushed Nickel |  |
| Style                     | Traditional    |  |
| Number of Lamps           | 1              |  |
| Height (in.)              | 10.5           |  |
| Width (in.)               | 15             |  |
| Indoor or Outdoor Fixture | Indoor         |  |

| Specifications    |                                                                                     |
|-------------------|-------------------------------------------------------------------------------------|
| Base              | Medium                                                                              |
| Bulb Type         | Lamp Dependent                                                                      |
| Max Wattage       | 100W                                                                                |
| Voltage           | 120V                                                                                |
| Bulb Included     | No                                                                                  |
| Dimmable          | Lamp Dependent                                                                      |
| Dimming Note      | Dimming requirements and compatible dimmers are dependent on the light bulb(s) used |
| Glass Description | Frosted Ribbed                                                                      |
| Weight (lb.)      | 14.19                                                                               |
| Fixture Shape     | Round                                                                               |
| Fixture Type      | Pendant                                                                             |
| Fixture Material  | Glass / Metal                                                                       |