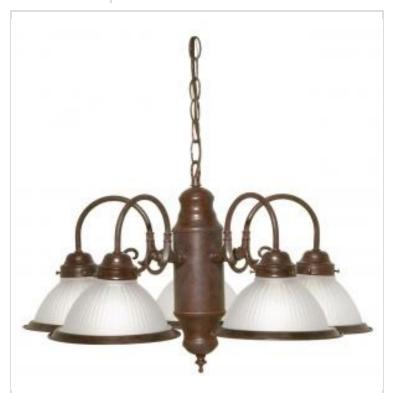

## **NUVO SF76-694**

5 LIGHT 22" CHANDELIER

Notes

| General                   |             |  |
|---------------------------|-------------|--|
| Status                    | Active      |  |
| Finish                    | Old Bronze  |  |
| Style                     | Traditional |  |
| Number of Lamps           | 5           |  |
| Height (in.)              | 18          |  |
| Width (in.)               | 22          |  |
| Indoor or Outdoor Fixture | Indoor      |  |

| Specifications    |                                                                                     |
|-------------------|-------------------------------------------------------------------------------------|
| Base              | Medium                                                                              |
| Bulb Type         | Lamp Dependent                                                                      |
| Max Wattage       | 60W                                                                                 |
| Voltage           | 120V                                                                                |
| Bulb Included     | No                                                                                  |
| Dimmable          | Lamp Dependent                                                                      |
| Dimming Note      | Dimming requirements and compatible dimmers are dependent on the light bulb(s) used |
| Glass Description | Frosted Ribbed                                                                      |
| Weight (lb.)      | 12.85                                                                               |
| Fixture Type      | Chandelier                                                                          |
| Fixture Material  | Glass / Metal                                                                       |

| Dimensions                          |        |
|-------------------------------------|--------|
| Back Plate or Canopy Height (in.)   | 1.02   |
| Back Plate or Canopy Diameter (in.) | 4.92   |
| Chain Length                        | 36 in. |