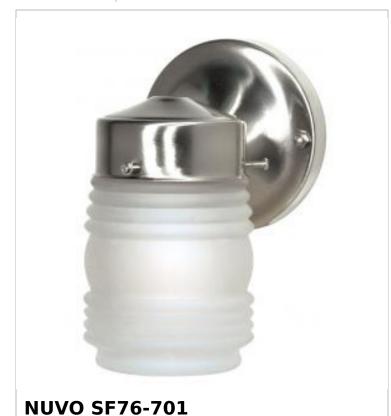

## SATCO NUVO

Project Name

Prepared By

Notes

1 LIGHT OUTDOOR MASON JAR

| General                   |                |  |
|---------------------------|----------------|--|
| Status                    | Active         |  |
| Finish                    | Brushed Nickel |  |
| Style                     | Utility        |  |
| Number of Lamps           | 1              |  |
| Height (in.)              | 8.5            |  |
| Width (in.)               | 4              |  |
| Extension (in.)           | 5.5            |  |
| Indoor or Outdoor Fixture | Outdoor        |  |