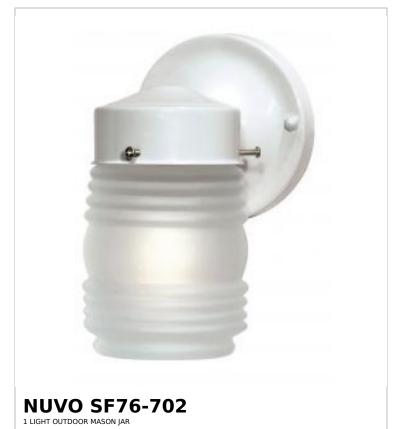

## SATCO NUVO

Project Name

ocation Prepared By

Notes

[www] 08-18-2025 00:08

| General                   |             |  |
|---------------------------|-------------|--|
| Status                    | Active      |  |
| Finish                    | Gloss White |  |
| Style                     | Utility     |  |
| Number of Lamps           | 1           |  |
| Height (in.)              | 8.5         |  |
| Width (in.)               | 4           |  |
| Extension (in.)           | 5.5         |  |
| Indoor or Outdoor Fixture | Outdoor     |  |

| Specifications       |                                                                                     |
|----------------------|-------------------------------------------------------------------------------------|
| Base                 | Medium                                                                              |
| Bulb Type            | Lamp Dependent                                                                      |
| Max Wattage          | 60W                                                                                 |
| Voltage              | 120V                                                                                |
| Bulb Included        | No                                                                                  |
| Dimmable             | Lamp Dependent                                                                      |
| Dimming Note         | Dimming requirements and compatible dimmers are dependent on the light bulb(s) used |
| Glass Description    | Frosted Ribbed                                                                      |
| Weight (lb.)         | 1.74                                                                                |
| Up/Down Installation | Down                                                                                |
| Fixture Type         | Wall Lantern                                                                        |
| Fixture Material     | Steel                                                                               |