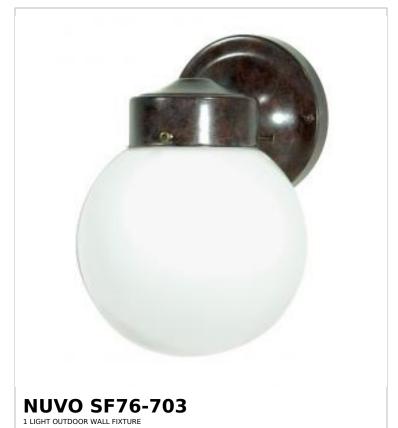

## SATCO NUVO

Project Name

ocation Prepared By

Notes

www] 08-05-2025 22:45

| General                   |            |  |
|---------------------------|------------|--|
| Status                    | Active     |  |
| Finish                    | Old Bronze |  |
| Style                     | Utility    |  |
| Number of Lamps           | 1          |  |
| Height (in.)              | 8.5        |  |
| Width (in.)               | 5.5        |  |
| Extension (in.)           | 6          |  |
| Indoor or Outdoor Fixture | Outdoor    |  |