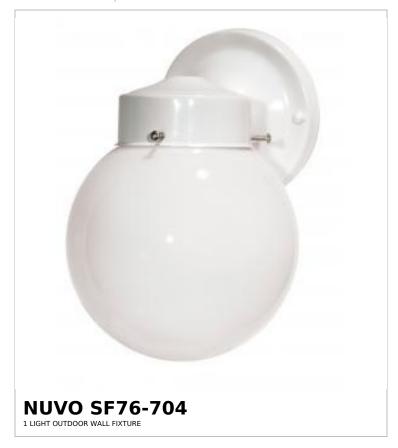

## SATCO NUVO

Project Name

ocation Prepared By



Notes

www] 08-19-2025 23:44

| General                   |             |
|---------------------------|-------------|
| Status                    | Active      |
| Finish                    | Gloss White |
| Style                     | Utility     |
| Number of Lamps           | 1           |
| Height (in.)              | 8.5         |
| Width (in.)               | 5.5         |
| Extension (in.)           | 6           |
| Indoor or Outdoor Fixture | Outdoor     |

| Specifications       |                                                                                     |  |  |
|----------------------|-------------------------------------------------------------------------------------|--|--|
| Base                 | Medium