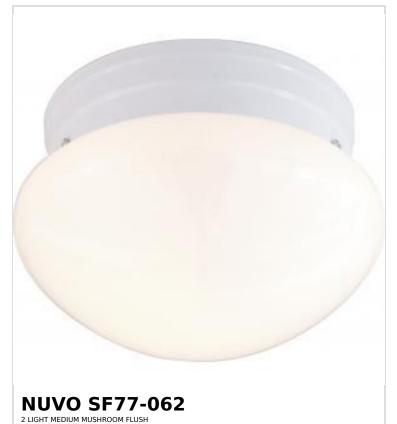

## SATCO NUVO

Project Name

ocation Prepared By

Notes

www1 07-30-2025 00:34:

| General                   |             |  |
|---------------------------|-------------|--|
| Status                    | Active      |  |
| Finish                    | White       |  |
| Style                     | Traditional |  |
| Number of Lamps           | 2           |  |
| Height (in.)              | 6           |  |
| Width (in.)               | 9.5         |  |
| Indoor or Outdoor Fixture | Indoor      |  |

| Base              | Medium                                                                              |  |
|-------------------|-------------------------------------------------------------------------------------|--|
| Bulb Type         | Lamp Dependent                                                                      |  |
| Max Wattage       | 60W                                                                                 |  |
| Voltage           | 120V                                                                                |  |
| Bulb Included     | No                                                                                  |  |
| Dimmable          | Lamp Dependent                                                                      |  |
| Dimming Note      | Dimming requirements and compatible dimmers are dependent on the light bulb(s) used |  |
| Glass Description | White                                                                               |  |
| Weight (lb.)      | 2.18                                                                                |  |
| Sloped Ceiling    | Yes                                                                                 |  |
| Fixture Type      | Flush Mount                                                                         |  |
| Fixture Material  | Steel                                                                               |  |