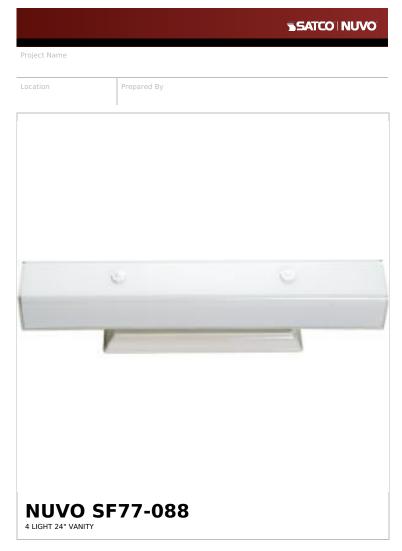

Notes

| Status                    | Active      |
|---------------------------|-------------|
| Finish                    | White       |
| Style                     | Traditional |
| Number of Lamps           | 4           |
| Height (in.)              | 4.75        |
| Width (in.)               | 24          |
| Extension (in.)           | 4.25        |
| Indoor or Outdoor Fixture | Indoor      |

| Base                 | Medium                                                                              |  |
|----------------------|-------------------------------------------------------------------------------------|--|
| Bulb Type            | Lamp Dependent                                                                      |  |
| Max Wattage          | 60W