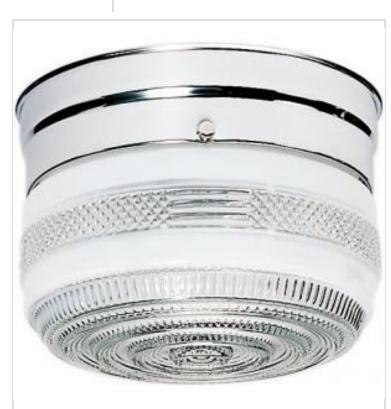

## SATCO NUVO

Project Name

Prepared By

NUVO SF77-100 1 LT SMALL FLUSH MOUNT DRUM

Notes

General Status Active Finish Polished Chrome Style Traditional Number of Lamps 1 Height (in.) 5 Width (in.) 6 Indoor or Outdoor Fixture Indoor Specifications Base Medium Bulb Type Lamp Dependent Max Wattage 60W Voltage 120V Bulb Included No Dimmable Lamp Dependent Dimming requirements and compatible Dimming Note dimmers are dependent on the light bulb(s) used Glass Description Crystal & White Weight (lb.) 2.49 Sloped Ceiling Yes Fixture Type Flush Mount Fixture Material Steel Compliance Safety Listing cULus Location Rating Damp Ceiling UL Application ENERGY STAR No DLC Approved No California Status Lawful for sale in California Title 20 / 24 Status Lawful for sale California Prop 65 Lead **RoHS** Compliant Yes Additional Information Warranty 1-Year