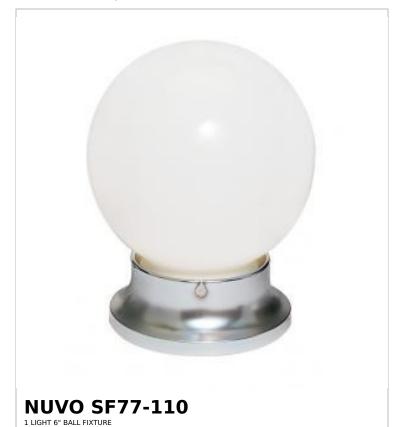

## SATCO NUVO

Project Name

ocation Prepared By

Notes

rww1 08-21-2025 22:56:3

| General                   |                |  |  |
|---------------------------|----------------|--|--|
| Status                    | Discontinued   |  |  |
| Finish                    | Polished Brass |  |  |
| Style                     | Traditional    |  |  |
| Number of Lamps           | 1              |  |  |
| Height (in.)              | 7.25           |  |  |
| Width (in.)               | 6              |  |  |
| Indoor or Outdoor Fixture | Indoor         |  |  |