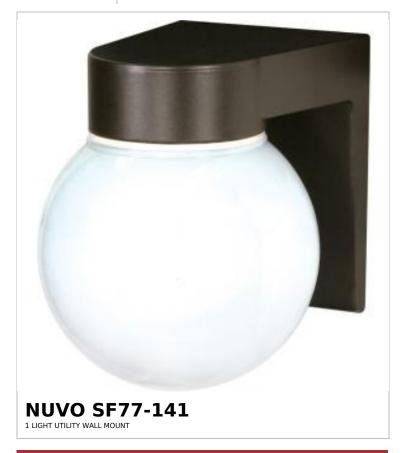

## SATCO NUVO

Project Name

ocation

Prepared By

Notes

rw1 08-08-2025 00:07:2

| General                   |           |  |
|---------------------------|-----------|--|
| Status                    | Active    |  |
| Finish                    | Bronzotic |  |
| Style                     | Utility   |  |
| Number of Lamps           | 1         |  |
| Height (in.)              | 7.25      |  |
| Width (in.)               | 6         |  |
| Extension (in.)           | 7         |  |
| Indoor or Outdoor Fixture | Outdoor   |  |