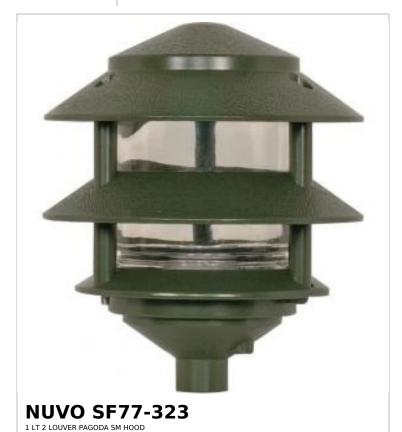

## SATCO NUVO

Project Name

continu

Prepared By

Notes

www] 07-09-2025 00:18:

| General                   |             |
|---------------------------|-------------|
| Status                    | Active      |
| Finish                    | Green       |
| Style                     | Traditional |
| Number of Lamps           | 1           |
| Height (in.)              | 7.13        |
| Width (in.)               | 6.13        |
| Indoor or Outdoor Fixture | Outdoor     |

| Specifications   |                                                                                     |  |  |
|------------------|-------------------------------------------------------------------------------------|--|--|
| Base             | Medium                                                                              |  |  |
| Bulb Type        | Lamp Dependent                                                                      |  |  |
| Max Wattage      | 75W                                                                                 |  |  |
| Voltage          | 120V                                                                                |  |  |
| Bulb Included    | No                                                                                  |  |  |
| Dimmable         | Lamp Dependent                                                                      |  |  |
| Dimming Note     | Dimming requirements and compatible dimmers are dependent on the light bulb(s) used |  |  |
| Weight (lb.)     | 3.95                                                                                |  |  |
| Fixture Type     | Post Lantern                                                                        |  |  |
| Fixture Material | Die-Cast Aluminum / Glass                                                           |  |  |