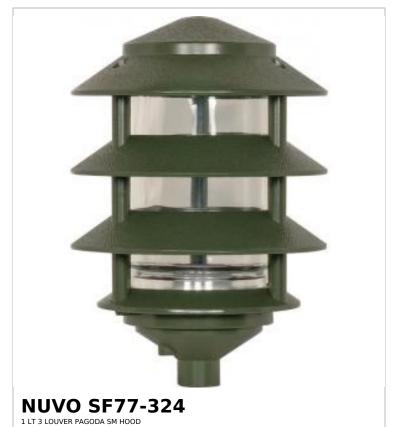

## SATCO NUVO

Project Name

ocation

Prepared By



Notes

www] 08-21-2025 22:56:

| General                   |             |
|---------------------------|-------------|
| Status                    | Active      |
| Finish                    | Green       |
| Style                     | Traditional |
| Number of Lamps           | 1           |
| Height (in.)              | 8.63        |
| Width (in.)               | 6.13        |
| Indoor or Outdoor Fixture | Outdoor     |

| Specifications   |                                                                                     |  |
|------------------|-------------------------------------------------------------------------------------|--|
| Base             | Medium                                                                              |  |
| Bulb Type        | Lamp Dependent