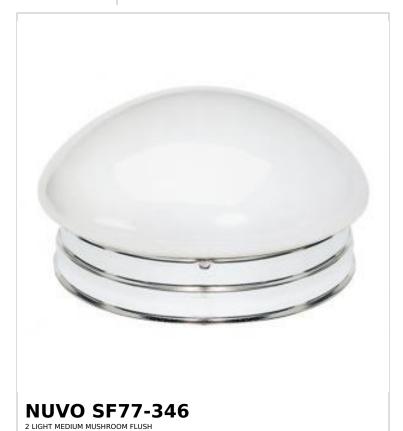

## SATCO NUVO

Project Name

ocation Prepared By

Notes

vww] 08-01-2025 00:10:

| General                   |                 |  |
|---------------------------|-----------------|--|
| Status                    | Discontinued    |  |
| Finish                    | Polished Chrome |  |
| Style                     | Traditional     |  |
| Number of Lamps           | 2               |  |
| Height (in.)              | 6               |  |
| Width (in.)               | 9.5             |  |
| Indoor or Outdoor Fixture | Indoor          |  |

| Base              | Medium                                                                             |
|-------------------|------------------------------------------------------------------------------------|
| Bulb Type         | Lamp Dependent                                                                     |
| Max Wattage       | 60W                                                                                |
| Voltage           | 120V                                                                               |
| Bulb Included     | No                                                                                 |
| Dimmable          | Lamp Dependent                                                                     |
| Dimming Note      | Dimming requirements and compatible dimmers are dependent on the light bulb(s used |
| Glass Description | White                                                                              |
| Weight (lb.)      | 2.18                                                                               |
| Sloped Ceiling    | Yes                                                                                |
| Fixture Type      | Flush Mount                                                                        |
| Fixture Material  | Steel                                                                              |